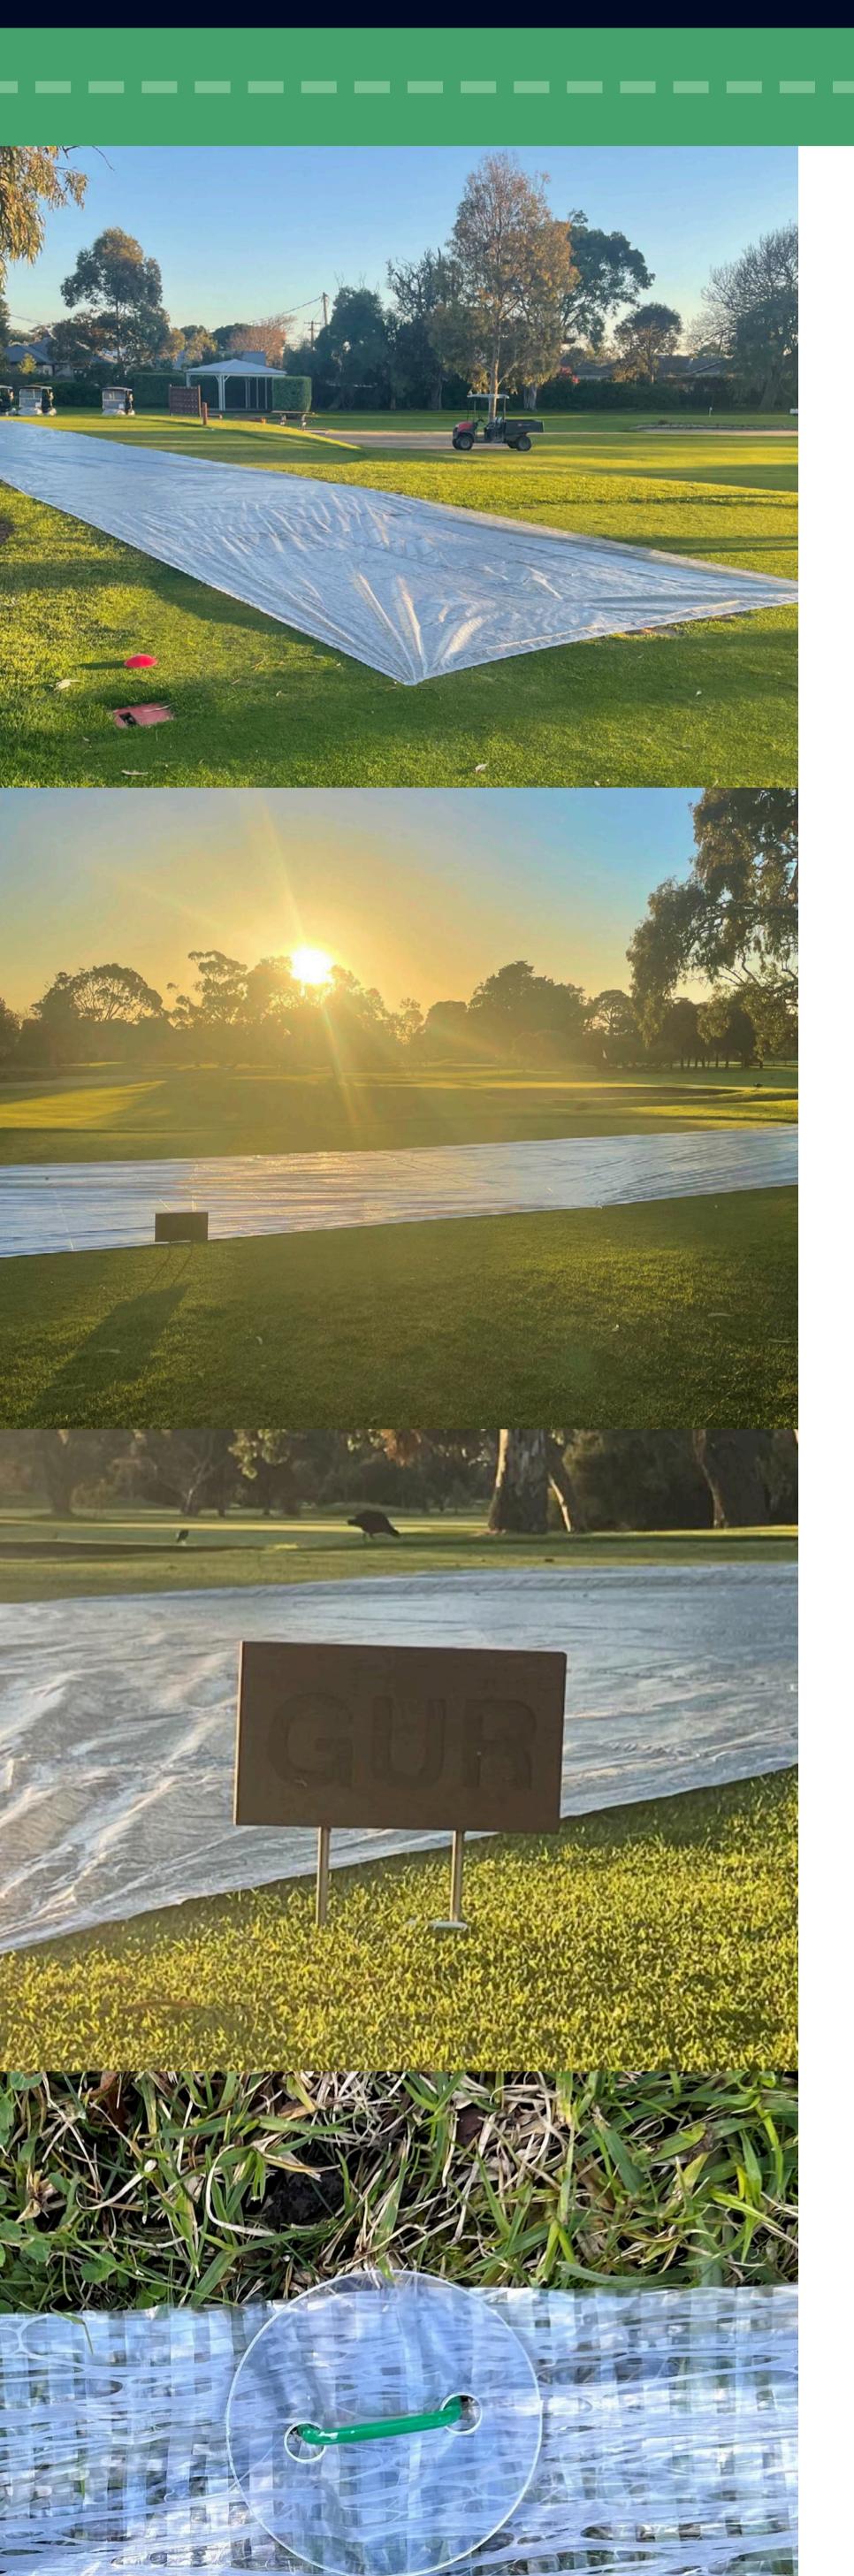

## ABC TARPS will get you covered.

Australian golf courses trust the DURATARP™ Grow Pro for superior fairway and green maintenance. Designed to boost turf temperature and protect new growth, this innovative cover accelerates seed germination and promotes denser, healthier grass.

Lightweight

Metal Pegs to Secure Hold

Speeds Up Turf Growth

Hemmed Edges

Air, Water & Light Penetration

Versatile & Economical

No Chemicals Used on Turf

Designed for Australia