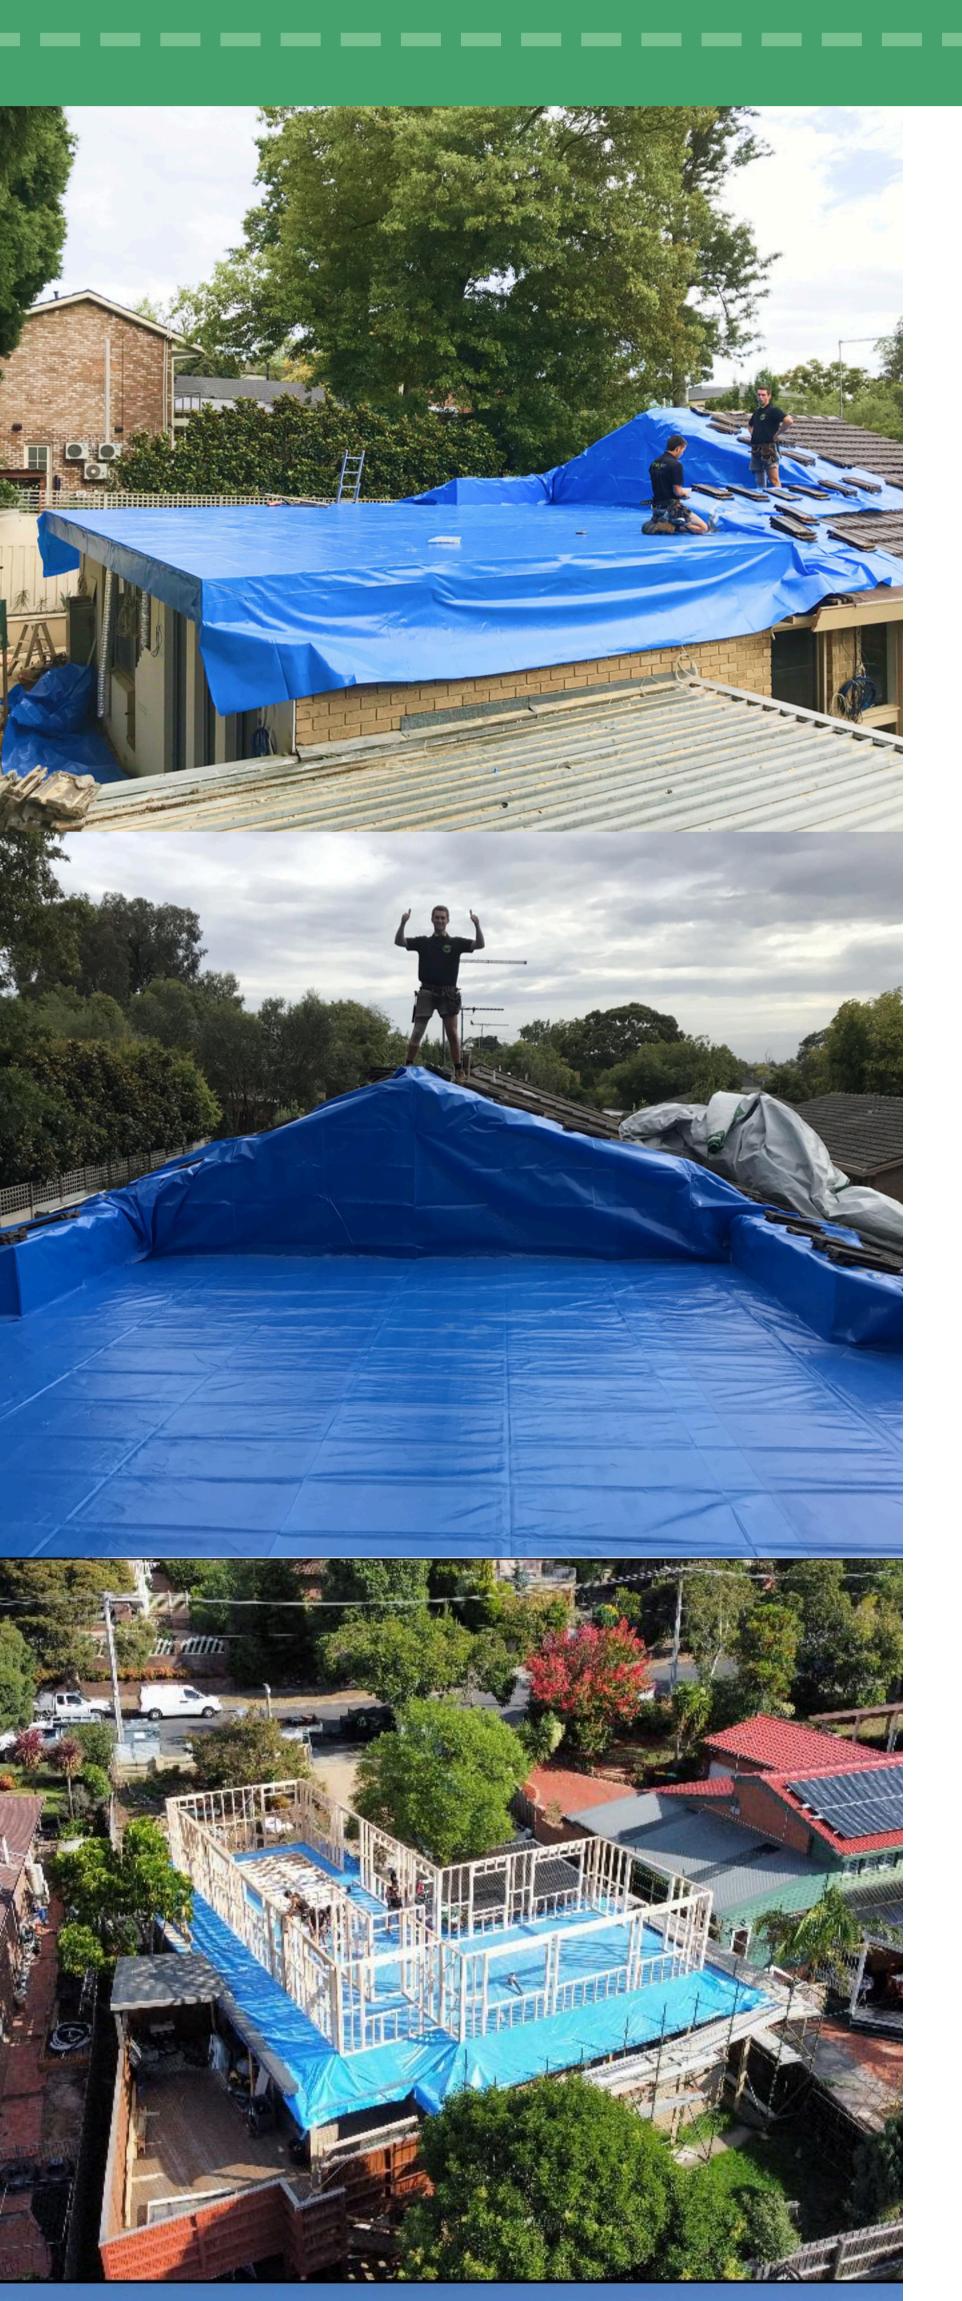

Looking for durable Builder's Floor Sheets?

## ABC TARPS will get you covered.

For over 30 years, ABC Tarps has been a trusted supplier to Australia's Building & Construction industry. Our **DURATARP™ 5000** Extra Heavy Duty Builder's Floor Sheets (BFS) offer a lightweight, cost-effective alternative to PVC and canvas, with exceptional durability, waterproofing, and OH&S benefits. We stock Australia's largest range of ready-made BFS, available for fast delivery nationwide.

Extra Heavy Duty 290GSM

Increased Scuff Resistance

Waterproof & UV Stabilised

**Extensive Size Range** 

**High Density Weave Count** 

Straight Cut No hems or eyelets

Our covers provide economical and effective solutions for a variety of industries. Explore the full range and sizes below or visit our website www.abctarps.com.au/tarpaulins/builders-tarp-floor-sheets/