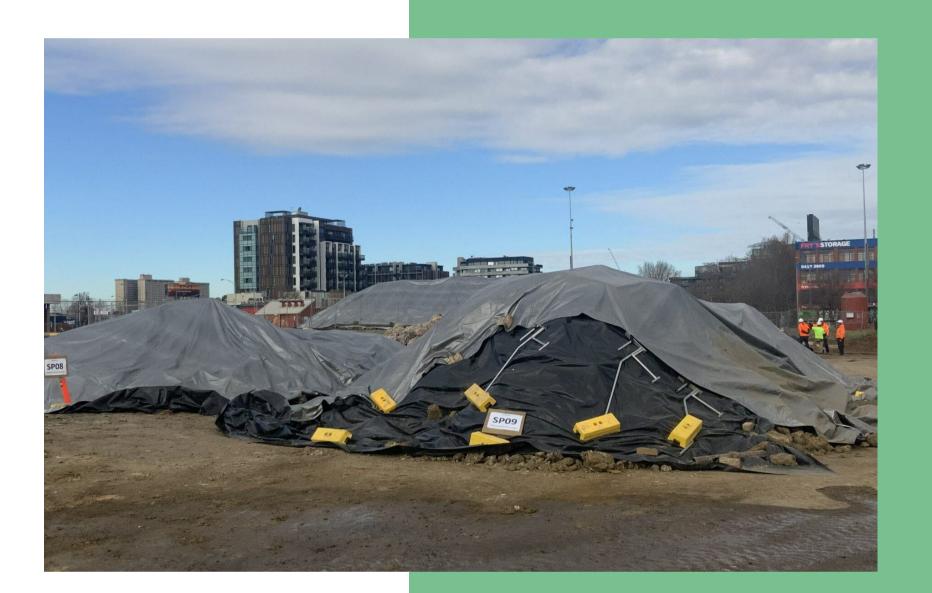

## Looking for a high-quality Stockpile Cover? ABC TARPS will get you covered.

ABC TARPS have been providing Stockpile Covers to the industrial sector throughout Australia for well over two decades. ABC Tarps have been the point of contact given that we have the largest range of readymade Polyethylene covers in Australia.

The advantage of our covers is that they are incredibly tough and robust yet they are physically light enough to manage when putting into place. We have a range of options available in both the **DURATARP<sup>TM</sup> 4000** and **DURATARP<sup>TM</sup> 5000** product range.