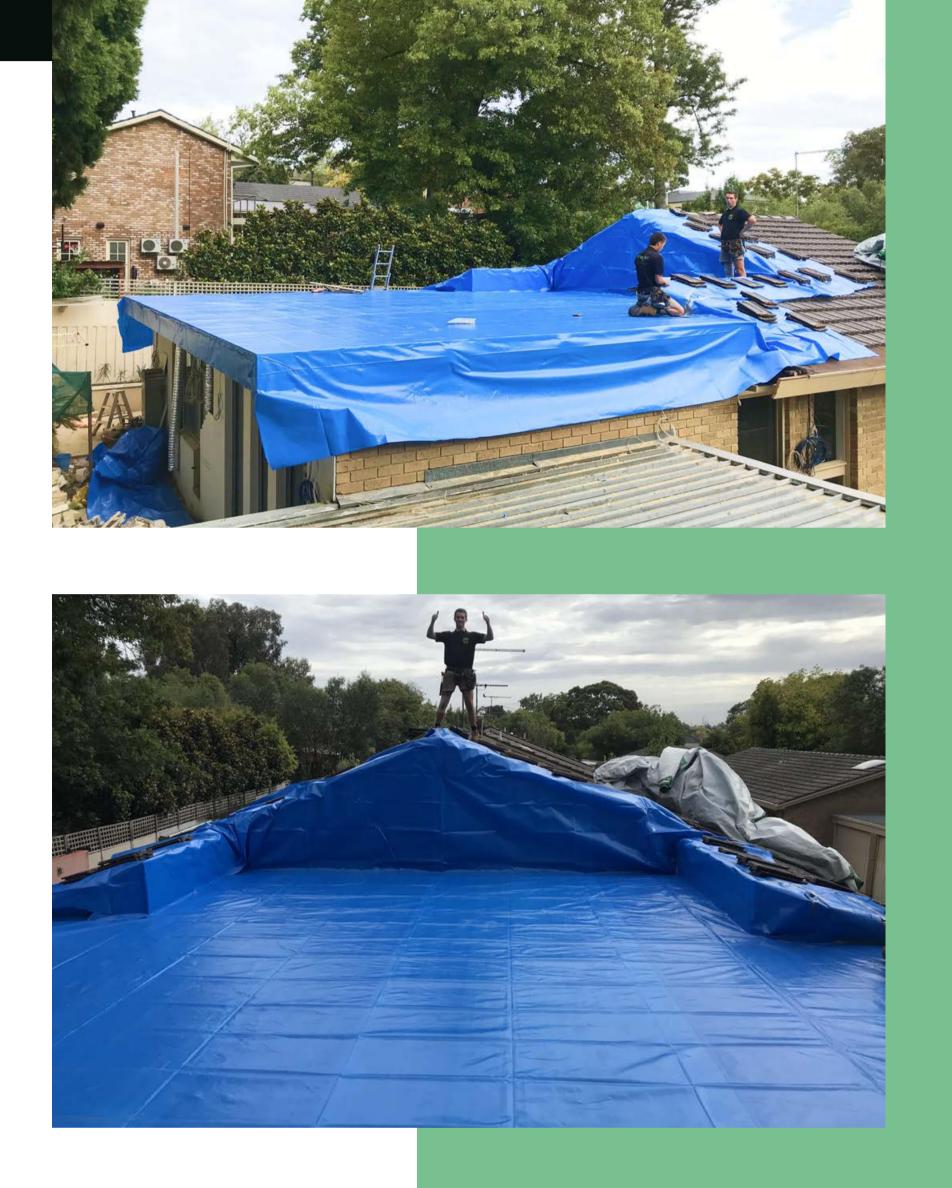

Are you looking for a high-quality Builders Floorsheet for your next construction project? ABC TARPS will act you covered.

ABC TARPS have had a long association with the Building and Construction industry supplying durable and quality Polyethylene Builders Floor Sheets (BFS) throughout Australia for well over 25 years.

ABC Tarps represent an affordable alternative to traditional canvas or PVC tarps. Our **DURATARP™ 5000** Extra Heavy Duty Builders Floor Sheets are a premium product, and have gained increasing popularity due to their excellent performance and OH&S benefits.

ABC Tarps have Australia's largest range of ready made tarps and BFS on the market for delivery Australia wide. We have a variety of BFS sizes ready for

your next construction project. Find out more on our website: -