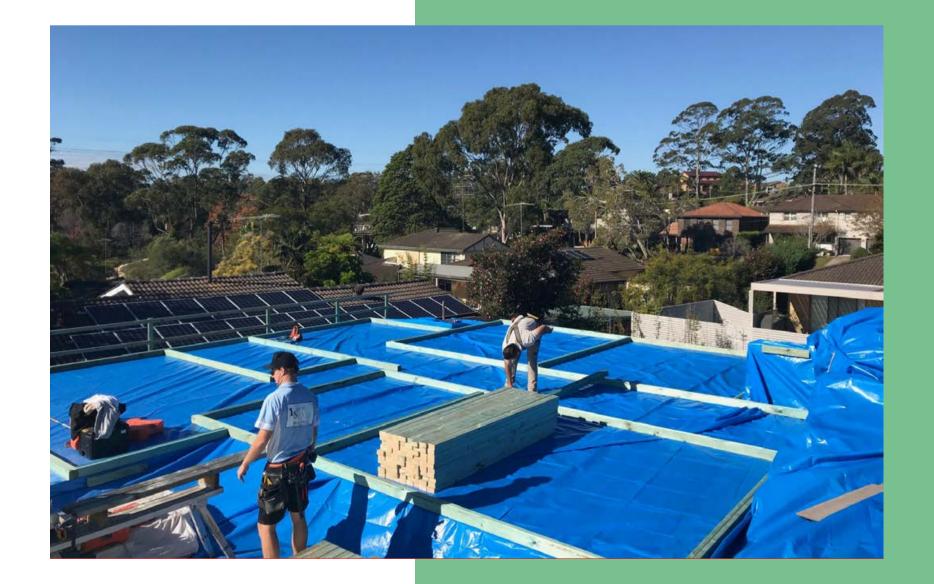

Are you looking for a high-quality Builders Floorsheet for your next construction project? ABC TARPS will act you covered.

ABC TARPS have had a long association with the Building and Construction industry supplying durable and quality Polyethylene Builders Floor Sheets (BFS) throughout Australia for well over 25 years.

ABC Tarps represent an affordable alternative to traditional canvas or PVC tarps. Our **DURATARP™ 5000** Extra Heavy Duty Builders Floor Sheets are a premium product, and have gained increasing popularity due to their excellent performance and OH&S benefits.

ABC Tarps have Australia's largest range of ready made tarps and BFS on the market for delivery Australia wide. We have a variety of BFS sizes ready for

your next construction project. Find out more on our website: -