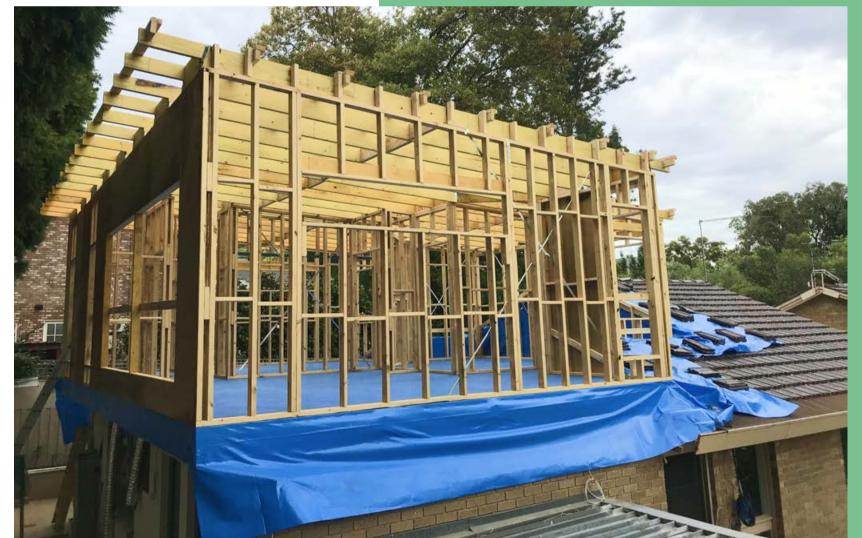

Are you looking for a high-quality Builders Floorsheet for your next construction project? ABC TARPS will act you covered.

ABC TARPS have had a long association with the Building and Construction industry supplying durable and quality Polyethylene Builders Floor Sheets (BFS) throughout Australia for well over 25 years.

ABC Tarps represent an affordable alternative to traditional canvas or PVC tarps. Our **DURATARP™ 5000** Extra Heavy Duty Builders Floor Sheets are a premium product, and have gained increasing popularity due to their excellent performance and OH&S benefits.

ABC Tarps have Australia's largest range of ready made tarps and BFS on the market for delivery Australia wide. We have a variety of BFS sizes ready for

your next construction project. Find out more on our website: -