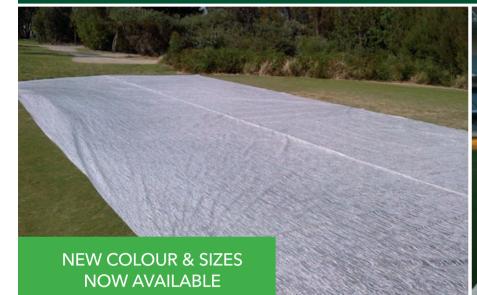

# EVERGREEN TURF COVERS

Evergreen Turf Covers have been developed as an essential management tool for Turf Managers worldwide.

It will protect established turf areas and accelerate turf growth for new constructions. It can be used repeatedly and will last for many years.

#### What it's made of:

The permeable material is a uniquely woven, translucent polyethylene with a patented lace coating. UV treated, rot and mildew resistant, it will not show any significant wear or degradation by sunlight even after years of regular use.

- Evergreen is permeable allowing air, water and light penetration which make it ideal for new seeding and oversowing. This greenhouse effect will warm the soil, resulting in earlier root growth.
- Accelerates turf growth providing rapid germination.
- Evergreen protects seed from high winds, heavy rainfall, birds and other animals
- It's environmentally friendly, utilising less water and chemicals.
- Evergreen can be cut or trimmed without fraying or damage.
- Lightweight one piece construction. It will not smother or flatten the turf surface.
- Easy to handle, install and remove.
- Designed exclusively for the turf industry.