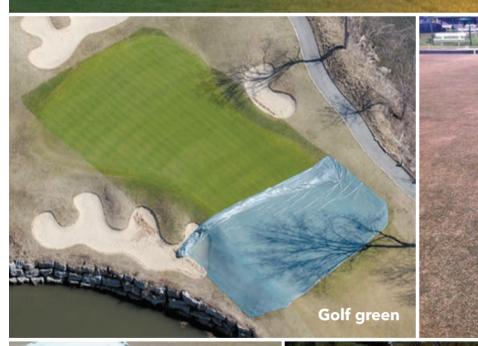

### Trial and evaluation:

Andrew Peart from AGCSATech recently trialed the Evergreen Turf Cover at Croydon Golf Club, Victoria, here is what he had to say:

"The Evergreen Turf Cover can significantly improve establishment rates and plant vigour of bentgrass on newly sown greens, as well as promote higher levels of moisture retention in the rootzone."

## **Etihad Stadium, Melbourne**

**Bowling green** 

**Golf tees** 

1

**Cricket wicket**